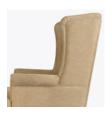

**Concealed Cleanout** 

Concealed cleanout eliminates a debris build-up behind the seat cushion.

Removable Seat Cushion

Removable seat cushion prevents buildup of debris and provides for easy maintenance.

Wingback Style

The wingback style creates a sense of privacy and security for the user.

Optional Leg Style

Choose from 2 optional leg styles – Queen Anne or Chippendale.