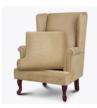

### fireside Chair

The Fireside Collection of classic, fully upholstered lounge chairs, love seats, benches and sofas are timeless in their appeal. Like the heirloom furniture of yesteryear, this cozy collection is home-like and comfortable. Perfect for common areas, lobbies, resident and guest room seating. The lounge chair, love seat and sofa in this collection are available in petite and regular sizes.

Model: 1052 30W 31.5D 41.5H 19.5SW 19SD 19SH 24AH

Wingback Style

The wingback style creates a sense of privacy and security for the user.

Optional Leg Style

Choose from 2 optional leg styles – Queen Anne or Chippendale.