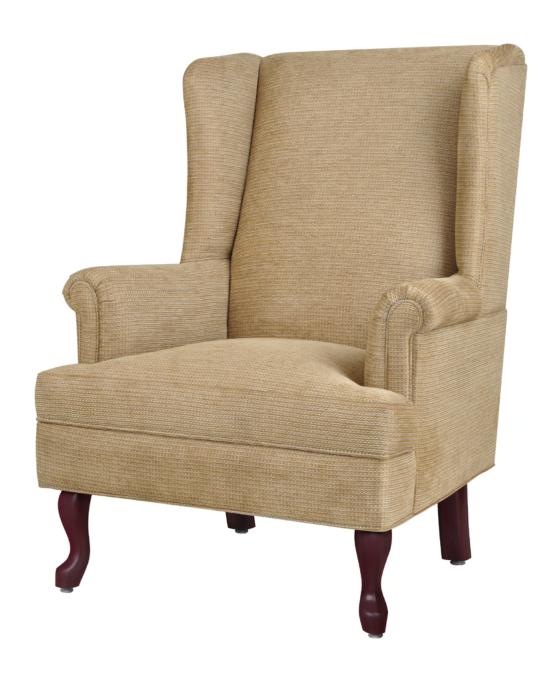

### fireside Chair

The Fireside Collection of classic, fully upholstered lounge chairs, love seats, benches and sofas are timeless in their appeal. Like the heirloom furniture of yesteryear, this cozy collection is home-like and comfortable. Perfect for common areas, lobbies, resident and guest room seating. The lounge chair, love seat and sofa in this collection are available in petite and regular sizes.

Model: 1052 30W 31.5D 41.5H 19.5SW 19SD 19SH 24AH

Wingback Style

The wingback style creates a sense of privacy and security for the user.

Optional Leg Style

Choose from 2 optional leg styles – Queen Anne or Chippendale.