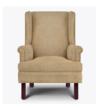

### fireside Chair

The Fireside Collection of classic, fully upholstered lounge chairs, love seats, benches and sofas are timeless in their appeal. Like the heirloom furniture of yesteryear, this cozy collection is home-like and comfortable. Perfect for common areas, lobbies, resident and guest room seating. The lounge chair, love seat and sofa in this collection are available in petite and regular sizes.

Wingback Style

The wingback style creates a sense of privacy and security for the user.

Optional Leg Style

Choose from 2 optional leg styles – Queen Anne or Chippendale.