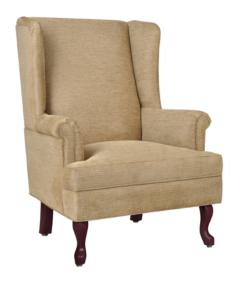

### fireside Chair

The Fireside Collection of classic, fully upholstered lounge chairs, love seats, benches and sofas are timeless in their appeal. Like the heirloom furniture of yesteryear, this cozy collection is home-like and comfortable. Perfect for common areas, lobbies, resident and guest room seating. The lounge chair, love seat and sofa in this collection are available in petite and regular sizes.

Model: 1052 30W 31.5D 41.5H 19.5SW 19SD 19SH 24AH